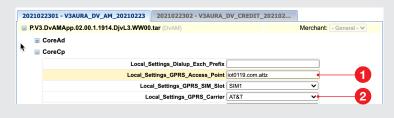

# Updating your SIM card parameters in STEAM

In STEAM the following information must be reflected in the TPN:

- The corresponding APN (Access Point Name) for AT&T or Verizon. You must manage a parameter visible in CoreCp called Local\_Settings\_GPRS\_ Access\_Point and set it as "vzwinternet" for Verizon, or "iot0119.com.attz" for AT&T.
- The Verizon or AT&T carrier name from the drop down Local\_Settings\_GPRS\_Carrier to match the SIM card you have purchased from Dejavoo Systems (AT&T or Verizon).