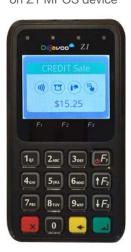

Select payment & transaction type

2 Input dollar amount of transaction

Customer signs on

3 DejaPayLite sends payment to Z1 terminal

6 Email receipt from DejaPayLite

Run EMV transaction on Z1 MPOS device