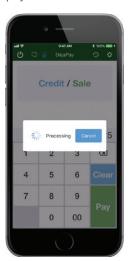

Select payment & transaction type

2 Input dollar amount of transaction

Customer signs on

3 DejaPayLite sends payment to Z1 terminal

6 Email receipt from DejaPayLite

Run EMV transaction on Z1 MPOS device