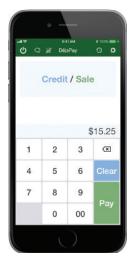

Select payment & transaction type

2 Input dollar amount of transaction

Customer signs on

3 DejaPayLite sends payment to Z1 terminal

6 Email receipt from DejaPayLite

Run EMV transaction on Z1 MPOS device