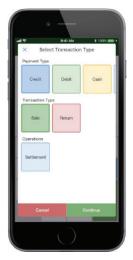

Select payment & transaction type

2 Input dollar amount of transaction

Customer signs on

3 DejaPayLite sends payment to Z1 terminal

6 Email receipt from DejaPayLite

Run EMV transaction on Z1 MPOS device