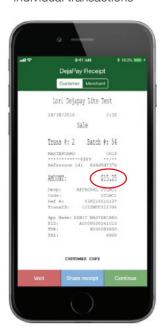

Select payment & transaction type

2 Input dollar amount of transaction

Customer signs on

3 DejaPayLite sends payment to Z1 terminal

6 Email receipt from DejaPayLite

Run EMV transaction on Z1 MPOS device