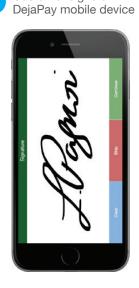

Select payment & transaction type

2 Input dollar amount of transaction

Customer signs on

3 DejaPayLite sends payment to Z1 terminal

6 Email receipt from DejaPayLite

Run EMV transaction on Z1 MPOS device