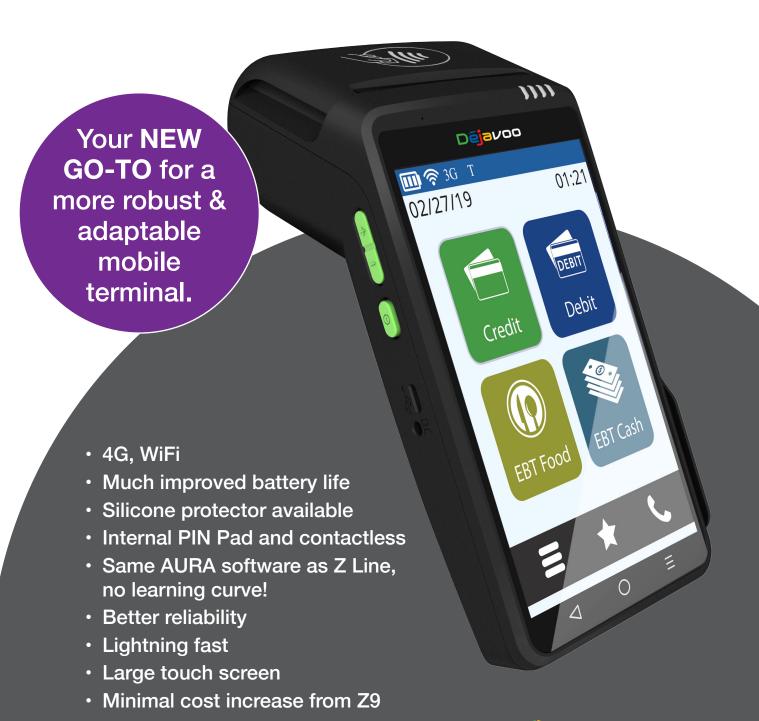

# **QD2** Mobile Wireless Android

# Fast-forward your growth with Dejavoo's versatile wireless Android POS

# PRODUCT SPECIFICATIONS

#### **▶ SOFTWARE PLATFORM**

Secure Android

#### **▶ PROCESSOR**

Quad-Core @ 1.1GHz

#### **▶ MEMORY**

1GB RAM, 8GB Flash

#### **▶ DISPLAY**

5.5" color LCD with touch panel (720 x 1280)

#### **▶** PRINTER

58mm thermal printer, printing speed 50mm per second

## **▶ SCANNER**

1D and 2D barcode scanner

# **► CAMERA**

5M with auto-focus and flash

# **▶ CONTACTLESS**

ISO 14443 Type A & B, Mifare, Contactless EMV Level 1, MasterCard Paypass, Visa PayWave, ExpressPay and D-Pass (in progress)

#### **▶ SLOTS**

Dual SIM or 1SIM & 1SAM, TF card x 1

#### **▶** COMMUNICATION

GSM, WCDMA, FDD-LTE, TDD-LTE, WiFi, BT4.0, E-SIM

#### **▶** BATTERY

7.4V, 2600mAh