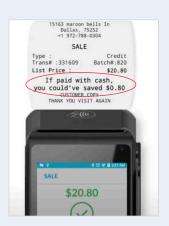

# WHAT ARE THE KEY FEATURES OF TCD?

- **Discount Calculation:** Customers who choose to pay by cash receive a discount based on the MSRP entered, with no additional fees.
- No Mention of Fees: The application, reports, and receipts do not mention any fees, only available, saved or unrealized discounts.
- No Extra Charges: The system does not create the impression that customers are paying extra to use their credit/debit cards. Rather, they receive a discount when paying by cash.
- **Transparent:** Items are always displayed in dual pricing mode. The receipt given to customers shows the amount of money they saved by paying with cash. If customers choose a payment method other than cash, the MSRP will be displayed.
- **Debit As Cash:** If debit is considered as cash with an automatic discount calculation, select "Debit as cash" in the STEAM set up. No re-entries required. This function is performed with a "BIN File" database of cards at the terminal or gateway prior to authorization and applied automatically.
- Card Discount: Allow any discount, at any time, by any payment type.
- Dual/Multi-Pricing Display: The system can automatically convert the MSRP amount into a dual or multi-pricing display to clearly show final payment options to customers.
- **Dejavoo Hardware:** The use of a Dejavoo PIN pad device provides maximum consumer pricing disclosure throughout the check-out process.
- · Printing: Print discount related messages only.

#### Where Discounts Prevail

- · Optionally- automate the treatment of debit cards as cash
- · At will enable card price discount
- · Show grand total discount
- · Print discount messages on all receipts