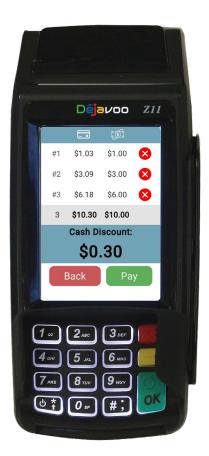

The solution administers a preset discount to a merchant's suggested retail price (MSRP, aka "List Price" or "General Price") In Register mode, add tax before final payment. Add tips as needed too.

Finally, present consumers with total payment amount in dual item pricing mode.

# WHAT ARE THE KEY FEATURES OF TCD?

- **Discount Calculation:** Customers who choose to pay by cash receive a discount based on the MSRP entered, with no additional fees.
- No Mention of Fees: The application, reports, and receipts do not mention any fees, only available, saved or unrealized discounts.
- No Extra Charges: The system does not create the impression that customers are paying extra to use their credit/debit cards. Rather, they receive a discount when paying by cash.
- **Transparent:** Items are always displayed in dual pricing mode. The receipt given to customers shows the amount of money they saved by paying with cash. If customers choose a payment method other than cash, the MSRP will be displayed.
- **Debit As Cash:** If debit is considered as cash with an automatic discount calculation, select "Debit as cash" in the STEAM set up. No re-entries required. This function is performed with a "BIN File" database of cards at the terminal or gateway prior to authorization and applied automatically.
- Card Discount: Allow any discount, at any time, by any payment type.
- Dual/Multi-Pricing Display: The system can automatically convert the MSRP amount into a dual or multi-pricing display to clearly show final payment options to customers.
- **Dejavoo Hardware:** The use of a Dejavoo PIN pad device provides maximum consumer pricing disclosure throughout the check-out process.
- · Printing: Print discount related messages only.