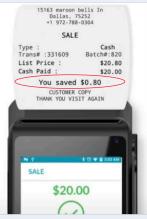

The solution administers a preset discount to a merchant's suggested retail price (MSRP, aka "List Price" or "General Price") In Register mode, add tax before final payment. Add tips as needed too.

Finally, present consumers with total payment amount in dual item pricing mode.

# WHAT ARE THE KEY FEATURES OF TCD?

- **Discount Calculation:** Customers who choose to pay by cash receive a discount based on the MSRP entered, with no additional fees.
- No Mention of Fees: The application, reports, and receipts do not mention any fees, only available, saved or unrealized discounts.
- No Extra Charges: The system does not create the impression that customers are paying extra to use their credit/debit cards. Rather, they receive a discount when paying by cash.
- **Transparent:** Items are always displayed in dual pricing mode. The receipt given to customers shows the amount of money they saved by paying with cash. If customers choose a payment method other than cash, the MSRP will be displayed.
- **Debit As Cash:** If debit is considered as cash with an automatic discount calculation, select "Debit as cash" in the STEAM set up. No re-entries required. This function is performed with a "BIN File" database of cards at the terminal or gateway prior to authorization and applied automatically.
- Card Discount: Allow any discount, at any time, by any payment type.
- Dual/Multi-Pricing Display: The system can automatically convert the MSRP amount into a dual or multi-pricing display to clearly show final payment options to customers.
- **Dejavoo Hardware:** The use of a Dejavoo PIN pad device provides maximum consumer pricing disclosure throughout the check-out process.
- · Printing: Print discount related messages only.