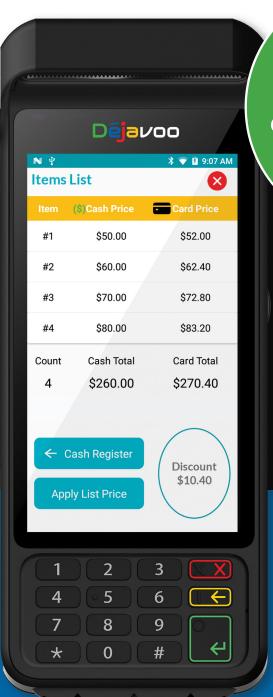

The solution administers a preset discount to a merchant's suggested retail price (MSRP, aka "List Price" or "General Price") In Register mode, add tax before final payment. Add tips as needed too.

Finally, present consumers with total payment amount in dual item pricing mode.

### **Register Discount Calculator**

- · Ensure discount is calculated down from "List Price"
- · Enable just dual pricing, itemized register or both
- · Allows register to add tax, tip & discounts

#### **Best Practice**

- For merchant to be compliant with the cash discounting rules it is imperative that items are marked with list price (card price) not the discounted price
- · Check our DPP Price Viewer option!