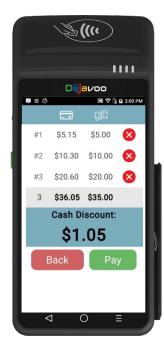

# WHAT ARE THE KEY FEATURES OF TCD?

- **Discount Calculation:** Customers who choose to pay by cash receive a discount based on the MSRP entered, with no additional fees.
- No Mention of Fees: The application, reports, and receipts do not mention any fees, only available, saved or unrealized discounts.
- No Extra Charges: The system does not create the impression that customers are paying extra to use their credit/debit cards. Rather, they receive a discount when paying by cash.
- **Transparent:** Items are always displayed in dual pricing mode. The receipt given to customers shows the amount of money they saved by paying with cash. If customers choose a payment method other than cash, the MSRP will be displayed.
- **Debit As Cash:** If debit is considered as cash with an automatic discount calculation, select "Debit as cash" in the STEAM set up. No re-entries required. This function is performed with a "BIN File" database of cards at the terminal or gateway prior to authorization and applied automatically.
- Card Discount: Allow any discount, at any time, by any payment type.
- Dual/Multi-Pricing Display: The system can automatically convert the MSRP amount into a dual or multi-pricing display to clearly show final payment options to customers.
- **Dejavoo Hardware:** The use of a Dejavoo PIN pad device provides maximum consumer pricing disclosure throughout the check-out process.
- · Printing: Print discount related messages only.

#### Where Discounts Prevail

- · Optionally- automate the treatment of debit cards as cash
- · At will enable card price discount
- · Show grand total discount
- · Print discount messages on all receipts